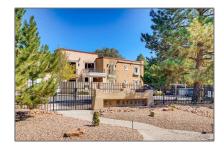

## Residential

1,108 Sqft - 663 Bishops Lodge Unit 40, Santa Fe, New Mexico 87501

# Property Type: Residential Listing Type: For Sale

Listing ID: **202103880** 

Price: \$357,500

Bedrooms: 2

Bathrooms: 1

Full Bathrooms: 1

Square Footage: 1,108 Sqft

Year Built: 1998

Acres: 0.02 Acre

Lot Area: 1,022 Sqft

Status: Closed

Property Sub Condominium

Type: