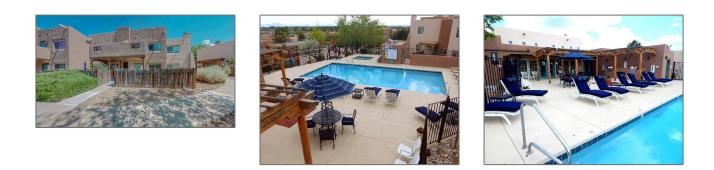

# Residential

614 Sqft - 2210 MIGUEL CHAVEZ 613, Santa Fe, New Mexico 87505

#### Features

| Property Type:        | Residential |  |
|-----------------------|-------------|--|
| Listing Type:         | For Sale    |  |
| Listing ID:           | 202102999   |  |
| Price:                | \$171,900   |  |
| Bedrooms:             | 1           |  |
| Bathrooms:            | 1           |  |
| Full Bathrooms:       | 1           |  |
| Square Footage:       | 614 Sqft    |  |
| Acres:                | 0.02 Acre   |  |
| Lot Area:             | 731 Sqft    |  |
| Status:               | Closed      |  |
| Property Sub<br>Type: | Condominium |  |
|                       |             |  |

| $\checkmark$ Swimming Pool: | Pool |
|-----------------------------|------|
| Pool Expense:               | \$0  |