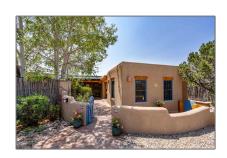

# Residential

 $2,\!469$  Sqft - 231 B Tano, Santa Fe, New Mexico 87506

**\$0** 

#### **Basic** Details

| Property Type:        | Residential                |  |
|-----------------------|----------------------------|--|
| Listing Type:         | For Sale                   |  |
| Listing ID:           | 202103553                  |  |
| Price:                | \$1,400,000                |  |
| Bedrooms:             | 3                          |  |
| Bathrooms:            | 3                          |  |
| Full Bathrooms:       | 2                          |  |
| Square Footage:       | 2,469 Sqft                 |  |
| Acres:                | 3.66 Acre                  |  |
| Lot Area:             | 159,251 Sqft               |  |
| Status:               | Closed                     |  |
| Property Sub<br>Type: | Single Family<br>Residence |  |