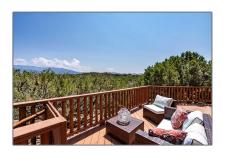

# Residential

 $2,\!469$  Sqft - 231 B Tano, Santa Fe, New Mexico 87506

**\$0** 

#### **Basic** Details

| Property Type:        | Residential                |  |
|-----------------------|----------------------------|--|
| Listing Type:         | For Sale                   |  |
| Listing ID:           | 202103553                  |  |
| Price:                | \$1,400,000                |  |
| Bedrooms:             | 3                          |  |
| Bathrooms:            | 3                          |  |
| Full Bathrooms:       | 2                          |  |
| Square Footage:       | 2,469 Sqft                 |  |
| Acres:                | 3.66 Acre                  |  |
| Lot Area:             | 159,251 Sqft               |  |
| Status:               | Closed                     |  |
| Property Sub<br>Type: | Single Family<br>Residence |  |