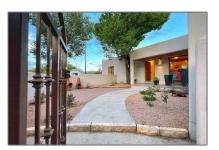

# Residential

1,163 Sqft - 902 RIO, Santa Fe, New Mexico 87501









### **Basic** Details

| Property Type:  | Residential |  |
|-----------------|-------------|--|
| Listing Type:   | For Sale    |  |
| Listing ID:     | 202103708   |  |
| Price:          | \$995,000   |  |
| Bedrooms:       | 5           |  |
| Bathrooms:      | 5           |  |
| Full Bathrooms: | 4           |  |
| Half Bathrooms: | 1           |  |
| Square Footage: | 1,163 Sqft  |  |
| Year Built:     | 1952        |  |
| Acres:          | 0.36 Acre   |  |
| Lot Area:       | 15,733 Sqft |  |
|                 |             |  |

#### Features

| √ Parking           |                                    |
|---------------------|------------------------------------|
| ✓ Parking Features: | Attached, Garage, Direct<br>Access |
| Pool Expense:       | \$0