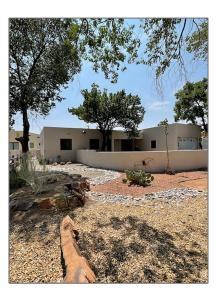

# Residential

1,163 Sqft - 902 RIO, Santa Fe, New Mexico 87501









### **Basic** Details

| Property Type:  | Residential |  |
|-----------------|-------------|--|
| Listing Type:   | For Sale    |  |
| Listing ID:     | 202103708   |  |
| Price:          | \$995,000   |  |
| Bedrooms:       | 5           |  |
| Bathrooms:      | 5           |  |
| Full Bathrooms: | 4           |  |
| Half Bathrooms: | 1           |  |
| Square Footage: | 1,163 Sqft  |  |
| Year Built:     | 1952        |  |
| Acres:          | 0.36 Acre   |  |
| Lot Area:       | 15,733 Sqft |  |
|                 |             |  |

#### Features

| √ Parking           |                                    |
|---------------------|------------------------------------|
| ✓ Parking Features: | Attached, Garage, Direct<br>Access |
| Pool Expense:       | \$0