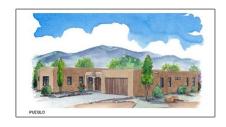

# Residential

2,110 Sqft - 81 E. VIA PLAZA NUEVA, Santa Fe, New Mexico 87507







### **Basic** Details

Address Map

| Property Type:        | Residential                |  |
|-----------------------|----------------------------|--|
| Listing Type:         | For Sale                   |  |
| Listing ID:           | 202102775                  |  |
| Price:                | \$658,588                  |  |
| Bedrooms:             | 3                          |  |
| Bathrooms:            | 3                          |  |
| Half Bathrooms:       | 1                          |  |
| Square Footage:       | 2,110 Sqft                 |  |
| Year Built:           | 2021                       |  |
| Acres:                | <b>0.40</b> Acre           |  |
| Lot Area:             | 17,243 Sqft                |  |
| Status:               | Closed                     |  |
| Prop