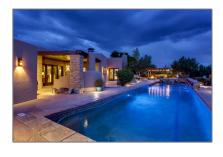

# Residential

5,918 Sqft - 19 Estrada Redonda, Santa Fe, New Mexico 87506

### Features

| √ Swimming Pool:    | Pool                                    |
|---------------------|-----------------------------------------|
| Parking:            | 2                                       |
| √ Parking Features: | Garage, Detached,<br>Garage Door Opener |
| Pool Expense:       | <b>\$0</b>                              |