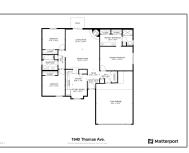

# Residential

1,456 Sqft - 1940 Thomas, Santa Fe, New Mexico 87505

### **Basic** Details

| Property Type:        | Residential                |  |
|-----------------------|----------------------------|--|
| Listing Type:         | For Sale                   |  |
| Listing ID:           | 202103843                  |  |
| Price:                | \$425,000                  |  |
| Bedrooms:             | 3                          |  |
| Bathrooms:            | 2                          |  |
| Full Bathrooms:       | 1                          |  |
| Square Footage:       | 1,456 Sqft                 |  |
| Year Built:           | 1984                       |  |
| Acres:                | 0.17 Acre                  |  |
| Lot Area:             | 7,366 Sqft                 |  |
| Status:               | Closed                     |  |
| Property Sub<br>Type: | Single Family<br>Residence |  |