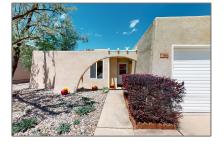

# Residential

1,456 Sqft - 1940 Thomas, Santa Fe, New Mexico 87505

### **Basic** Details

| Property Type:        | Residential                |  |
|-----------------------|----------------------------|--|
| Listing Type:         | For Sale                   |  |
| Listing ID:           | 202103843                  |  |
| Price:                | \$425,000                  |  |
| Bedrooms:             | 3                          |  |
| Bathrooms:            | 2                          |  |
| Full Bathrooms:       | 1                          |  |
| Square Footage:       | 1,456 Sqft                 |  |
| Year Built:           | 1984                       |  |
| Acres:                | 0.17 Acre                  |  |
| Lot Area:             | 7,366 Sqft                 |  |
| Status:               | Closed                     |  |
| Property Sub<br>Type: | Single Family<br>Residence |  |