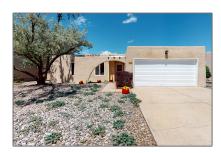

# Residential

1,456 Sqft - 1940 Thomas, Santa Fe, New Mexico 87505

### **Basic** Details

| Property Type:        | Residential                |  |
|-----------------------|----------------------------|--|
| Listing Type:         | For Sale                   |  |
| Listing ID:           | 202103843                  |  |
| Price:                | \$425,000                  |  |
| Bedrooms:             | 3                          |  |
| Bathrooms:            | 2                          |  |
| Full Bathrooms:       | 1                          |  |
| Square Footage:       | 1,456 Sqft                 |  |
| Year Built:           | 1984                       |  |
| Acres:                | 0.17 Acre                  |  |
| Lot Area:             | 7,366 Sqft                 |  |
| Status:               | Closed                     |  |
| Property Sub<br>Type: | Single Family<br>Residence |  |