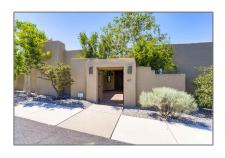

# Residential

2,440 Sqft - 42 Via Plaza Nueva, Santa Fe, New Mexico 87507

### **Basic** Details

| Property Type:        | Residential                |  |
|-----------------------|----------------------------|--|
| Listing Type:         | For Sale                   |  |
| Listing ID:           | 202102936                  |  |
| Price:                | \$717,000                  |  |
| Bedrooms:             | 3                          |  |
| Bathrooms:            | 3                          |  |
| Full Bathrooms:       | 2                          |  |
| Half Bathrooms:       | 1                          |  |
| Square Footage:       | 2,440 Sqft                 |  |
| Acres:                | <b>0.25</b> Acre           |  |
| Lot Area:             | 10,970 Sqft                |  |
| Status:               | Closed                     |  |
| Property Sub<br>Type: | Single Family<br>Residence |  |