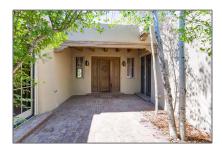

# Residential

2,440 Sqft - 42 Via Plaza Nueva, Santa Fe, New Mexico 87507

### **Basic** Details

| Property Type:        | Residential                |  |
|-----------------------|----------------------------|--|
| Listing Type:         | For Sale                   |  |
| Listing ID:           | 202102936                  |  |
| Price:                | \$717,000                  |  |
| Bedrooms:             | 3                          |  |
| Bathrooms:            | 3                          |  |
| Full Bathrooms:       | 2                          |  |
| Half Bathrooms:       | 1                          |  |
| Square Footage:       | 2,440 Sqft                 |  |
| Acres:                | <b>0.25</b> Acre           |  |
| Lot Area:             | 10,970 Sqft                |  |
| Status:               | Closed                     |  |
| Property Sub<br>Type: | Single Family<br>Residence |  |