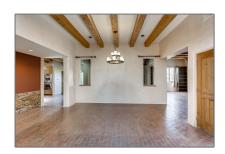

# Residential

2,440 Sqft - 42 Via Plaza Nueva, Santa Fe, New Mexico 87507

### **Basic** Details

| Property Type:        | Residential                |  |
|-----------------------|----------------------------|--|
| Listing Type:         | For Sale                   |  |
| Listing ID:           | 202102936                  |  |
| Price:                | \$717,000                  |  |
| Bedrooms:             | 3                          |  |
| Bathrooms:            | 3                          |  |
| Full Bathrooms:       | 2                          |  |
| Half Bathrooms:       | 1                          |  |
| Square Footage:       | 2,440 Sqft                 |  |
| Acres:                | <b>0.25</b> Acre           |  |
| Lot Area:             | 10,970 Sqft                |  |
| Status:               | Closed                     |  |
| Property Sub<br>Type: | Single Family<br>Residence |  |