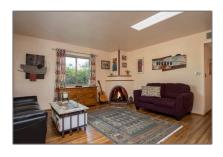

## Residential

1,400 Sqft - 1303 Luana, Santa Fe, New Mexico 87505

#### **Basic** Details

| Property Type:        | Residential                |
|-----------------------|----------------------------|
| Listing Type:         | For Sale                   |
| Listing ID:           | 202103208                  |
| Price:                | \$499,000                  |
| Bedrooms:             | 3                          |
| Bathrooms:            | 2                          |
| Full Bathrooms:       | 1                          |
| Half Bathrooms:       | 1                          |
| Square Footage:       | 1,400 Sqft                 |
| Acres:                | <b>0.15</b> Acre           |
| Lot Area:             | 6,416 Sqft                 |
| Status:               | Closed                     |
| Property Sub<br>Type: | Single Family<br>Residence |