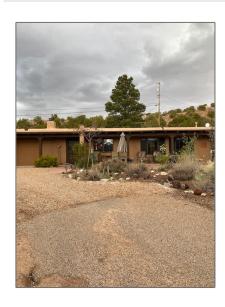

# Residential

- 1122 Plata, Santa Fe, New Mexico 87501





#### **Basic** Details

| Property Type:        | Residential                |
|-----------------------|----------------------------|
| Listing Type:         | For Sale                   |
| Listing ID:           | 202101758                  |
| Price:                | \$650,000                  |
| Bedrooms:             | 3                          |
| Bathrooms:            | 3                          |
| Full Bathrooms:       | 3                          |
| Acres:                | 1.02 Acre                  |
| Lot Area:             | 44,619 Sqft                |
| Status:               | Closed                     |
| Property Sub<br>Type: | Single Family<br>Residence |

### Features

√ Parking

√ Parking Features:

Attached, Garage, Direct Access

Pool Expense: \$0

## Address Map