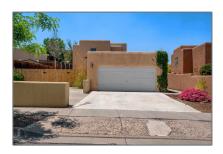

# Residential

1,385 Sqft - 2916 Pueblo Pintado, Santa Fe, New Mexico 87507

#### **Basic Details**

| Property Type:        | Residential                |
|-----------------------|----------------------------|
| Listing Type:         | For Sale                   |
| Listing ID:           | 202102417                  |
| Price:                | \$405,000                  |
| Bedrooms:             | 3                          |
| Bathrooms:            | 3                          |
| Full Bathrooms:       | 2                          |
| Half Bathrooms:       | 1                          |
| Square Footage:       | 1,385 Sqft                 |
| Acres:                | <b>0.16</b> Acre           |
| Lot Area:             | 7,039 Sqft                 |
| Status:               | Closed                     |
| Property Sub<br>Type: | Single Family<br>Residence |