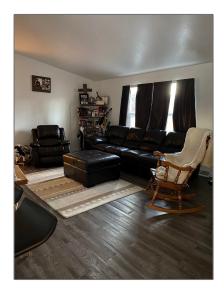

### **Basic** Details

| Property Type:        | Residential          |  |
|-----------------------|----------------------|--|
| Listing Type:         | For Sale             |  |
| Listing ID:           | 202102224            |  |
| Price:                | \$175,000            |  |
| Bedrooms:             | 3                    |  |
| Bathrooms:            | 2                    |  |
| Full Bathrooms:       | 2                    |  |
| Year Built:           | 2009                 |  |
| Acres:                | 0.16 Acre            |  |
| Lot Area:             | 6,970 Sqft           |  |
| Status:               | Closed               |  |
| Property Sub<br>Type: | Manufactured<br>Home |  |
|                       |                      |  |