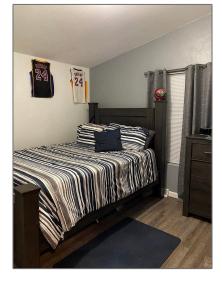

### **Basic** Details

| Property Type:        | Residential          |  |
|-----------------------|----------------------|--|
| Listing Type:         | For Sale             |  |
| Listing ID:           | 202102224            |  |
| Price:                | \$175,000            |  |
| Bedrooms:             | 3                    |  |
| Bathrooms:            | 2                    |  |
| Full Bathrooms:       | 2                    |  |
| Year Built:           | 2009                 |  |
| Acres:                | 0.16 Acre            |  |
| Lot Area:             | 6,970 Sqft           |  |
| Status:               | Closed               |  |
| Property Sub<br>Type: | Manufactured<br>Home |  |
|                       |                      |  |