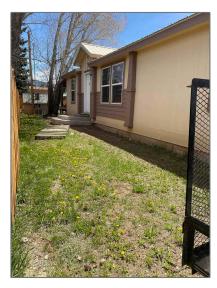

# Residential

- 870 Pine, Chama, New Mexico 87520

### **Basic** Details

| Property Type:        | Residential          |  |
|-----------------------|----------------------|--|
| Listing Type:         | For Sale             |  |
| Listing ID:           | 202102224            |  |
| Price:                | \$175,000            |  |
| Bedrooms:             | 3                    |  |
| Bathrooms:            | 2                    |  |
| Full Bathrooms:       | 2                    |  |
| Year Built:           | 2009                 |  |
| Acres:                | 0.16 Acre            |  |
| Lot Area:             | 6,970 Sqft           |  |
| Status:               | Closed               |  |
| Property Sub<br>Type: | Manufactured<br>Home |  |
|                       |                      |  |