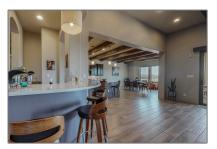

# Residential

3,529 Sqft - 5 TRASERA, Santa Fe, New Mexico 87506

### **Basic** Details

| Property Type:        | Residential                |  |
|-----------------------|----------------------------|--|
| Listing Type:         | For Sale                   |  |
| Listing ID:           | 202102477                  |  |
| Price:                | \$1,050,000                |  |
| Bedrooms:             | 3                          |  |
| Bathrooms:            | 4                          |  |
| Full Bathrooms:       | 3                          |  |
| Half Bathrooms:       | 1                          |  |
| Square Footage:       | 3,529 Sqft                 |  |
| Year Built:           | 2019                       |  |
| Acres:                | 0.39 Acre                  |  |
| Lot Area:             | 16,867 Sqft                |  |
| Status:               | Closed                     |  |
| Property Sub<br>Type: | Single Family<br>Residence |  |
|                       |                            |  |