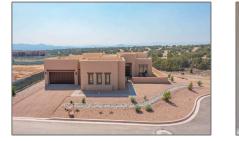

# Residential

3,529 Sqft - 5 TRASERA, Santa Fe, New Mexico 87506

### **Basic** Details

| Property Type:        | Residential                |  |
|-----------------------|----------------------------|--|
| Listing Type:         | For Sale                   |  |
| Listing ID:           | 202102477                  |  |
| Price:                | \$1,050,000                |  |
| Bedrooms:             | 3                          |  |
| Bathrooms:            | 4                          |  |
| Full Bathrooms:       | 3                          |  |
| Half Bathrooms:       | 1                          |  |
| Square Footage:       | 3,529 Sqft                 |  |
| Year Built:           | 2019                       |  |
| Acres:                | 0.39 Acre                  |  |
| Lot Area:             | 16,867 Sqft                |  |
| Status:               | Closed                     |  |
| Property Sub<br>Type: | Single Family<br>Residence |  |
|                       |                            |  |

## Address Map

| Country:      | US               |  |
|---------------|------------------|--|
| State:        | NM               |  |
| County:       | Santa Fe         |  |
| City:         | Santa Fe         |  |
| Zipcode:      | 87506            |  |
| Street:       | 5 TRASERA        |  |
| Floor Number: | 0                |  |
| Longitude:    | W107° 56' 44.4'' |  |
| Latitude:     | N35° 43' 26.4''  |  |