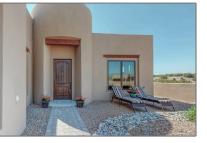

# Residential

3,529 Sqft - 5 TRASERA, Santa Fe, New Mexico 87506

### **Basic** Details

| Property Type:        | Residential                |  |
|-----------------------|----------------------------|--|
| Listing Type:         | For Sale                   |  |
| Listing ID:           | 202102477                  |  |
| Price:                | \$1,050,000                |  |
| Bedrooms:             | 3                          |  |
| Bathrooms:            | 4                          |  |
| Full Bathrooms:       | 3                          |  |
| Half Bathrooms:       | 1                          |  |
| Square Footage:       | 3,529 Sqft                 |  |
| Year Built:           | 2019                       |  |
| Acres:                | 0.39 Acre                  |  |
| Lot Area:             | 16,867 Sqft                |  |
| Status:               | Closed                     |  |
| Property Sub<br>Type: | Single Family<br>Residence |  |
|                       |                            |  |