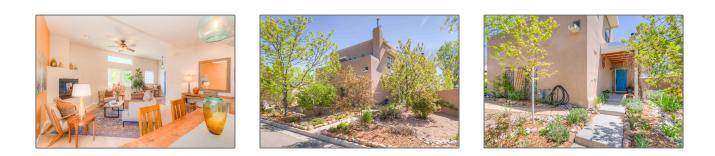

Residential 1,706 Sqft - 4309 Camino Lila, Santa Fe, New Mexico 87507

## **Basic** Details

| Property Type:        | Residential                |  |
|-----------------------|----------------------------|--|
| Listing Type:         | For Sale                   |  |
| Listing ID:           | 202101824                  |  |
| Price:                | \$390,000                  |  |
| Bedrooms:             | 3                          |  |
| Bathrooms:            | 3                          |  |
| Full Bathrooms:       | 2                          |  |
| Half Bathrooms:       | 1                          |  |
| Square Footage:       | 1,706 Sqft                 |  |
| Year Built:           | 2004                       |  |
| Acres:                | 0.12 Acre                  |  |
| Lot Area:             | 5,097 Sqft                 |  |
| Status:               | Closed                     |  |
| Property Sub<br>Type: | Single Family<br>Residence |  |
|                       |                            |  |