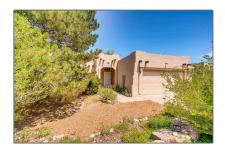

# Residential

1,251 Sqft - 4409 Calle Jaime, Santa Fe, New Mexico 87507

#### **Basic Details**

| Property Type:        | Residential                |  |
|-----------------------|----------------------------|--|
| Listing Type:         | For Sale                   |  |
| Listing ID:           | 202102616                  |  |
| Price:                | \$339,000                  |  |
| Bedrooms:             | 3                          |  |
| Bathrooms:            | 2                          |  |
| Full Bathrooms:       | 2                          |  |
| Square Footage:       | 1,251 Sqft                 |  |
| Year Built:           | 1995                       |  |
| Acres:                | <b>0.15 Acre</b>           |  |
| Lot Area:             | 6,324 Sqft                 |  |
| Status:               | Closed                     |  |
| Property Sub<br>Type: | Single Family<br>Residence |  |