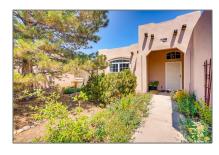

# Residential

1,251 Sqft - 4409 Calle Jaime, Santa Fe, New Mexico 87507

#### **Basic Details**

| Property Type:        | Residential                |  |
|-----------------------|----------------------------|--|
| Listing Type:         | For Sale                   |  |
| Listing ID:           | 202102616                  |  |
| Price:                | \$339,000                  |  |
| Bedrooms:             | 3                          |  |
| Bathrooms:            | 2                          |  |
| Full Bathrooms:       | 2                          |  |
| Square Footage:       | 1,251 Sqft                 |  |
| Year Built:           | 1995                       |  |
| Acres:                | <b>0.15 Acre</b>           |  |
| Lot Area:             | 6,324 Sqft                 |  |
| Status:               | Closed                     |  |
| Property Sub<br>Type: | Single Family<br>Residence |  |