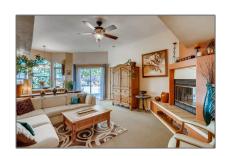

# Residential

1,251 Sqft - 4409 Calle Jaime, Santa Fe, New Mexico 87507

#### **Basic Details**

| Property Type:        | Residential                |  |
|-----------------------|----------------------------|--|
| Listing Type:         | For Sale                   |  |
| Listing ID:           | 202102616                  |  |
| Price:                | \$339,000                  |  |
| Bedrooms:             | 3                          |  |
| Bathrooms:            | 2                          |  |
| Full Bathrooms:       | 2                          |  |
| Square Footage:       | 1,251 Sqft                 |  |
| Year Built:           | 1995                       |  |
| Acres:                | <b>0.15 Acre</b>           |  |
| Lot Area:             | 6,324 Sqft                 |  |
| Status:               | Closed                     |  |
| Property Sub<br>Type: | Single Family<br>Residence |  |