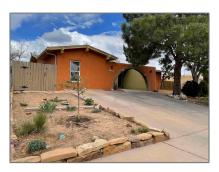

# Residential 1,816 Sqft - 2329 CALLE REINA, Santa Fe, New Mexico 87507

#### **Basic** Details

| Property Type:  | Residential |  |
|-----------------|-------------|--|
| Listing Type:   | For Sale    |  |
| Listing ID:     | 202101689   |  |
| Price:          | \$465,000   |  |
| Bedrooms:       | 4           |  |
| Bathrooms:      | 2           |  |
| Full Bathrooms: | 2           |  |
| Square Footage: | 1,816 Sqft  |  |
| Year Built:     | 1968        |  |
| Acres:          | 0.18 Acre   |  |
| Lot Area:       | 7,753 Sqft  |  |
| Status:         | Closed      |  |
|                 |             |  |