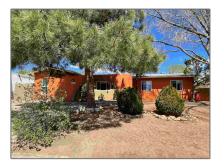

# Residential 1,816 Sqft - 2329 CALLE REINA, Santa Fe, New Mexico 87507

#### **Basic** Details

| Property Type:  | Residential |  |
|-----------------|-------------|--|
| Listing Type:   | For Sale    |  |
| Listing ID:     | 202101689   |  |
| Price:          | \$465,000   |  |
| Bedrooms:       | 4           |  |
| Bathrooms:      | 2           |  |
| Full Bathrooms: | 2           |  |
| Square Footage: | 1,816 Sqft  |  |
| Year Built:     | 1968        |  |
| Acres:          | 0.18 Acre   |  |
| Lot Area:       | 7,753 Sqft  |  |
| Status:         | Closed      |  |
|                 |             |  |