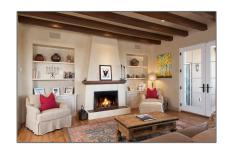

# Residential

- 1424 Seville, Santa Fe, New Mexico 87505









#### **Basic Details**

| Property Type:        | Residential                |  |
|-----------------------|----------------------------|--|
| Listing Type:         | For Sale                   |  |
| Listing ID:           | 202102216                  |  |
| Price:                | \$1,675,000                |  |
| Bedrooms:             | 4                          |  |
| Bathrooms:            | 4                          |  |
| Full Bathrooms:       | 2                          |  |
| Half Bathrooms:       | 1                          |  |
| Acres:                | <b>1.09</b> Acre           |  |
| Lot Area:             | 47,491 Sqft                |  |
| Status:               | Closed                     |  |
| Property Sub<br>Type: | Single Family<br>Residence |  |
|