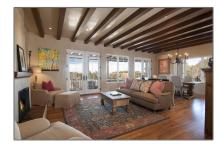

# Residential

- 1424 Seville, Santa Fe, New Mexico 87505









#### **Basic Details**

| Property Type:        | Residential                |  |
|-----------------------|----------------------------|--|
| Listing Type:         | For Sale                   |  |
| Listing ID:           | 202102216                  |  |
| Price:                | \$1,675,000                |  |
| Bedrooms:             | 4                          |  |
| Bathrooms:            | 4                          |  |
| Full Bathrooms:       | 2                          |  |
| Half Bathrooms:       | 1                          |  |
| Acres:                | <b>1.09</b> Acre           |  |
| Lot Area:             | 47,491 Sqft                |  |
| Status:               | Closed                     |  |
| Property Sub<br>Type: | Single Family<br>Residence |  |
|