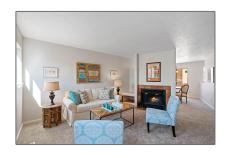

### **Basic** Details

| Property Type:        | Residential      |  |
|-----------------------|------------------|--|
| Listing Type:         | For Sale         |  |
| Listing ID:           | 202100818        |  |
| Price:                | \$399,000        |  |
| Bedrooms:             | 2                |  |
| Bathrooms:            | 2                |  |
| Full Bathrooms:       | 2                |  |
| Acres:                | <b>0.02</b> Acre |  |
| Lot Area:             | 1,011 Sqft       |  |
| Status:               | Closed           |  |
| Property Sub<br>Type: | Condominium      |  |