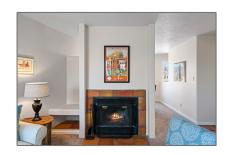

### **Basic** Details

| Property Type:        | Residential      |  |
|-----------------------|------------------|--|
| Listing Type:         | For Sale         |  |
| Listing ID:           | 202100818        |  |
| Price:                | \$399,000        |  |
| Bedrooms:             | 2                |  |
| Bathrooms:            | 2                |  |
| Full Bathrooms:       | 2                |  |
| Acres:                | <b>0.02</b> Acre |  |
| Lot Area:             | 1,011 Sqft       |  |
| Status:               | Closed           |  |
| Property Sub<br>Type: | Condominium      |  |