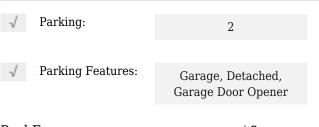

### **Basic** Details

| Property Type:        | Residential                |  |
|-----------------------|----------------------------|--|
| Listing Type:         | For Sale                   |  |
| Listing ID:           | 202101393                  |  |
| Price:                | \$334,500                  |  |
| Bedrooms:             | 3                          |  |
| Bathrooms:            | 2                          |  |
| Full Bathrooms:       | 2                          |  |
| Year Built:           | 1996                       |  |
| Acres:                | 0.12 Acre                  |  |
| Lot Area:             | 5,051 Sqft                 |  |
| Status:               | Closed                     |  |
| Property Sub<br>Type: | Single Family<br>Residence |  |
|                       |                            |  |