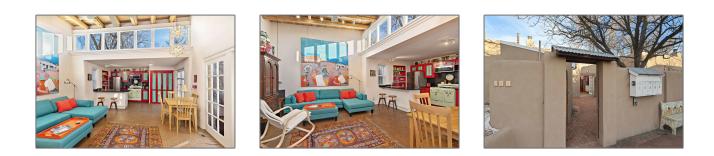

# Residential

1,010 Sqft - 208 Sena 1, Santa Fe, New Mexico 87505

#### **Basic** Details

| Property Type:        | Residential |  |
|-----------------------|-------------|--|
| Listing Type:         | For Sale    |  |
| Listing ID:           | 202100572   |  |
| Price:                | \$550,000   |  |
| Bedrooms:             | 2           |  |
| Bathrooms:            | 1           |  |
| Full Bathrooms:       | 1           |  |
| Square Footage:       | 1,010 Sqft  |  |
| Acres:                | 0 Acre      |  |
| Status:               | Closed      |  |
| Property Sub<br>Type: | Condominium |  |