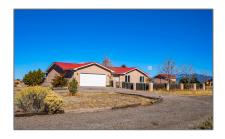

# Residential

1,642 Sqft - 29 Arroyo Viejo Road, Santa Fe, New Mexico 87508

### **Basic** Details

| Property Type:        | Residential                |  |
|-----------------------|----------------------------|--|
| Listing Type:         | For Sale                   |  |
| Listing ID:           | 202233813                  |  |
| Price:                | \$549,000                  |  |
| Bedrooms:             | 3                          |  |
| Bathrooms:            | 2                          |  |
| Full Bathrooms:       | 1                          |  |
| Square Footage:       | 1,642 Sqft                 |  |
| Year Built:           | 1995                       |  |
| Acres:                | 2.50 Acre                  |  |
| Lot Area:             | 108,900 Sqft               |  |
| Status:               | Closed                     |  |
| Property Sub<br>Type: | Single Family<br>Residence |  |