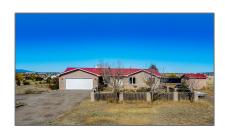

# Residential

1,642 Sqft - 29 Arroyo Viejo Road, Santa Fe, New Mexico 87508

### **Basic** Details

| Property Type:        | Residential                |  |
|-----------------------|----------------------------|--|
| Listing Type:         | For Sale                   |  |
| Listing ID:           | 202233813                  |  |
| Price:                | \$549,000                  |  |
| Bedrooms:             | 3                          |  |
| Bathrooms:            | 2                          |  |
| Full Bathrooms:       | 1                          |  |
| Square Footage:       | 1,642 Sqft                 |  |
| Year Built:           | 1995                       |  |
| Acres:                | 2.50 Acre                  |  |
| Lot Area:             | 108,900 Sqft               |  |
| Status:               | Closed                     |  |
| Property Sub<br>Type: | Single Family<br>Residence |  |