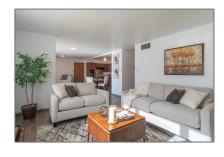

# Residential

 $1,674\ Sqft$  -  $690\ E$  Zia Road, Santa Fe, New Mexico 87505

#### **Basic** Details

| Listing Type: For Sale Listing ID: 202233488 |  |
|----------------------------------------------|--|
| Listing ID: <b>202233488</b>                 |  |
|                                              |  |
| Price: <b>\$795,000</b>                      |  |
| Bedrooms: 4                                  |  |
| Bathrooms: 2                                 |  |
| Full Bathrooms: 1                            |  |
| Square Footage: 1,674 Sqft                   |  |
| Year Built: 1964                             |  |
| Acres: <b>0.89 Acre</b>                      |  |
| Lot Area: <b>38,942.60 Sqft</b>              |  |
| Status: Closed                               |  |
| Property Sub Type: Single Family Residence   |  |