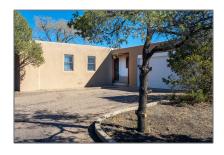

# Residential

 $1,674\ Sqft$  -  $690\ E$  Zia Road, Santa Fe, New Mexico 87505

#### **Basic** Details

| Listing Type: For Sale Listing ID: 202233488 |  |
|----------------------------------------------|--|
| Listing ID: <b>202233488</b>                 |  |
|                                              |  |
| Price: <b>\$795,000</b>                      |  |
| Bedrooms: 4                                  |  |
| Bathrooms: 2                                 |  |
| Full Bathrooms: 1                            |  |
| Square Footage: 1,674 Sqft                   |  |
| Year Built: 1964                             |  |
| Acres: <b>0.89 Acre</b>                      |  |
| Lot Area: <b>38,942.60 Sqft</b>              |  |
| Status: Closed                               |  |
| Property Sub Type: Single Family Residence   |  |