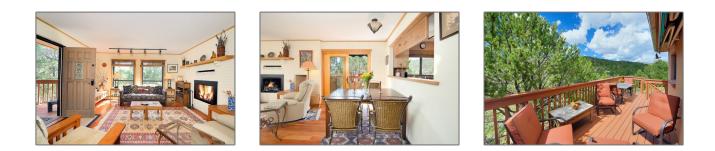

# Residential

1,790 Sqft - 50 La Barbaria Road, Santa Fe, New Mexico 87505

## **Basic** Details

| Property Type:        | Residential                |  |
|-----------------------|----------------------------|--|
| Listing Type:         | For Sale                   |  |
| Listing ID:           | 202231904                  |  |
| Price:                | \$675,000                  |  |
| Bedrooms:             | 3                          |  |
| Bathrooms:            | 2                          |  |
| Full Bathrooms:       | 2                          |  |
| Square Footage:       | 1,790 Sqft                 |  |
| Year Built:           | 1987                       |  |
| Acres:                | 2.50 Acre                  |  |
| Status:               | Closed                     |  |
| Property Sub<br>Type: | Single Family<br>Residence |  |
|                       |                            |  |