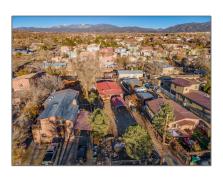

# Residential

924 Sqft - 413 La Joya, Santa Fe, New Mexico 87501









#### Basic Details

| Property Type:        | Residential                |  |
|-----------------------|----------------------------|--|
| Listing Type:         | For Sale                   |  |
| Listing ID:           | 202233981                  |  |
| Price:                | \$329,000                  |  |
| Bedrooms:             | 2                          |  |
| Bathrooms:            | 1                          |  |
| Full Bathrooms:       | 1                          |  |
| Square Footage:       | 924 Sqft                   |  |
| Year Built:           | 1950                       |  |
| Acres:                | <b>0.17 Acre</b>           |  |
| Lot Area:             | 7,374 Sqft                 |  |
| Status:               | Closed                     |  |
| Property Sub<br>Ty