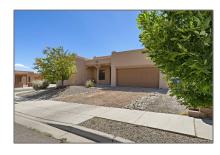

# Residential

1,701 Sqft - 4472 Contenta Ridge, Santa Fe, New Mexico 87507

| ъ.    | _   |     |     |
|-------|-----|-----|-----|
| Rasic | 1)6 | tai | IQ. |

| Property Type:        | Residential                |  |
|-----------------------|----------------------------|--|
| Listing Type:         | For Sale                   |  |
| Listing ID:           | 202202073                  |  |
| Price:                | \$429,900                  |  |
| Bedrooms:             | 3                          |  |
| Bathrooms:            | 2                          |  |
| Full Bathrooms:       | 2                          |  |
| Square Footage:       | 1,701 Sqft                 |  |
| Year Built:           | 2014                       |  |
| Acres:                | <b>0.14</b> Acre           |  |
| Lot Area:             | 6,072 Sqft                 |  |
| Status:               | Closed                     |  |
| Property Sub<br>Type: | Single Family<br>Residence |  |