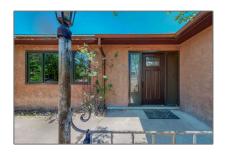

# Residential

 $2,\!434$  Sqft - 275 DONNA, Los Alamos, New Mexico 87544

#### **Basic** Details

| Property Type:        | Residential                |
|-----------------------|----------------------------|
| Listing Type:         | For Sale                   |
| Listing ID:           | 202201895                  |
| Price:                | \$480,000                  |
| Bedrooms:             | 4                          |
| Bathrooms:            | 2                          |
| Full Bathrooms:       | 2                          |
| Square Footage:       | 2,434 Sqft                 |
| Year Built:           | 1973                       |
| Acres:                | <b>0.25</b> Acre           |
| Lot Area:             | 11,033 Sqft                |
| Status:               | Closed                     |
| Property Sub<br>Type: | Single Family<br>Residence |