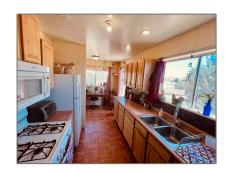

# Residential

 $506\ Sqft$  -  $12\ E\ PINE\ EXD,$  Santa Fe, New Mexico 87508

### Basic Details

| Property Type:        | Residential                |  |
|-----------------------|----------------------------|--|
| Listing Type:         | For Sale                   |  |
| Listing ID:           | 202201852                  |  |
| Price:                | \$275,000                  |  |
| Bedrooms:             | 1                          |  |
| Bathrooms:            | 1                          |  |
| Full Bathrooms:       | 1                          |  |
| Square Footage:       | 506 Sqft                   |  |
| Year Built:           | 2007                       |  |
| Acres:                | 13.70 Acre                 |  |
| Lot Area:             | 596,554 Sqft               |  |
| Status:               | Closed                     |  |
| Property Sub<br>Type: | Single Family<br>Residence |  |

### Features

| Heating System:           | Natural Gas                                               |
|---------------------------|-----------------------------------------------------------|
| Appliances:               | Microwave, Refrigerator,<br>Oven, Range                   |
| Architectural Style:      | Pueblo                                                    |
| Association<br>Amenities: | Rv Parking                                                |
|                           |                                                           |
| Expense:                  | <b>\$0</b>                                                |
| Expense: Roof:            | <b>\$0</b><br>Flat                                        |
|                           | ·                                                         |
| Roof:                     | Flat                                                      |
|                           | Appliances:  Architectural Style:  Association Amenities: |