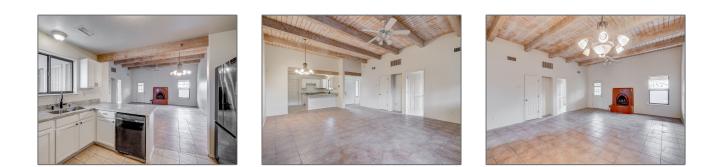

## **Basic** Details

| Property Type:        | Residential      |  |
|-----------------------|------------------|--|
| Listing Type:         | For Sale         |  |
| Listing ID:           | 202234348        |  |
| Price:                | \$416,000        |  |
| Bedrooms:             | 2                |  |
| Bathrooms:            | 2                |  |
| Full Bathrooms:       | 2                |  |
| Square Footage:       | 1,067 Sqft       |  |
| Year Built:           | 2000             |  |
| Acres:                | <b>0.07</b> Acre |  |
| Lot Area:             | 3,223 Sqft       |  |
| Status:               | Closed           |  |
| Property Sub<br>Type: | Townhouse        |  |

## Features

|              | Heating System:      | Fireplace(s), Forced Air                                 |
|--------------|----------------------|----------------------------------------------------------|
|              | Cooling System:      | Evaporative Cooling                                      |
|              | Fireplace:           | Wood Burning                                             |
|              | Parking:             | 2                                                        |
| $\checkmark$ | Appliances:          | Dishwasher, Gas<br>Cooktop, Refrigerator,<br>Oven, Range |
|              | Architectural Style: | Pueblo                                                   |
| $\checkmark$ | Parking Features:    | Attached, Garage, Direct<br>Access                       |
| Pool         | Expense:             | \$0                                                      |
| $\checkmark$ | Roof:                | Flat, Membrane                                           |
| /            | Sewer:               | Public Sewer                                             |