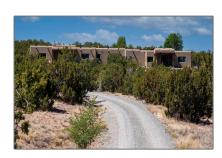

# Residential

2,145 Sqft - 43 Heartstone Drive, Santa Fe, New Mexico 87506

#### Basic Details

| Property Type:        | Residential                |  |
|-----------------------|----------------------------|--|
| Listing Type:         | For Sale                   |  |
| Listing ID:           | 202201751                  |  |
| Price:                | \$1,295,000                |  |
| Bedrooms:             | 4                          |  |
| Bathrooms:            | 4                          |  |
| Full Bathrooms:       | 3                          |  |
| Half Bathrooms:       | 1                          |  |
| Square Footage:       | 2,145 Sqft                 |  |
| Year Built:           | 2012                       |  |
| Acres:                | 5.01 Acre                  |  |
| Lot Area:             | 218,063 Sqft               |  |
| Status:               | Closed                     |  |
| Property Sub<br>Type: | Single Family<br>Residence |  |
|                       |                            |  |