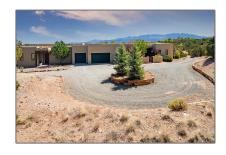

# Residential

2,145 Sqft - 43 Heartstone Drive, Santa Fe, New Mexico 87506

#### Basic Details

| Property Type:        | Residential                |  |
|-----------------------|----------------------------|--|
| Listing Type:         | For Sale                   |  |
| Listing ID:           | 202201751                  |  |
| Price:                | \$1,295,000                |  |
| Bedrooms:             | 4                          |  |
| Bathrooms:            | 4                          |  |
| Full Bathrooms:       | 3                          |  |
| Half Bathrooms:       | 1                          |  |
| Square Footage:       | 2,145 Sqft                 |  |
| Year Built:           | 2012                       |  |
| Acres:                | 5.01 Acre                  |  |
| Lot Area:             | 218,063 Sqft               |  |
| Status:               | Closed                     |  |
| Property Sub<br>Type: | Single Family<br>Residence |  |
|                       |                            |  |