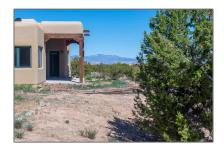

# Residential

2,145 Sqft - 43 Heartstone Drive, Santa Fe, New Mexico 87506

#### Basic Details

| Property Type:        | Residential                |  |
|-----------------------|----------------------------|--|
| Listing Type:         | For Sale                   |  |
| Listing ID:           | 202201751                  |  |
| Price:                | \$1,295,000                |  |
| Bedrooms:             | 4                          |  |
| Bathrooms:            | 4                          |  |
| Full Bathrooms:       | 3                          |  |
| Half Bathrooms:       | 1                          |  |
| Square Footage:       | 2,145 Sqft                 |  |
| Year Built:           | 2012                       |  |
| Acres:                | 5.01 Acre                  |  |
| Lot Area:             | 218,063 Sqft               |  |
| Status:               | Closed                     |  |
| Property Sub<br>Type: | Single Family<br>Residence |  |
|                       |                            |  |