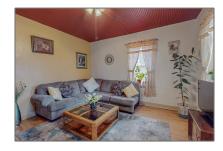

# Residential

1,500 Sqft - 1203 State Road 76, Espanola, New Mexico 87532

#### **Basic** Details

| Property Type:        | Residential                |  |
|-----------------------|----------------------------|--|
| Listing Type:         | For Sale                   |  |
| Listing ID:           | 202234279                  |  |
| Price:                | \$199,000                  |  |
| Bedrooms:             | 3                          |  |
| Bathrooms:            | 1                          |  |
| Full Bathrooms:       | 1                          |  |
| Square Footage:       | 1,500 Sqft                 |  |
| Year Built:           | 1945                       |  |
| Acres:                | <b>0.40</b> Acre           |  |
| Lot Area:             | 17,424 Sqft                |  |
| Status:               | Closed                     |  |
| Property Sub<br>Type: | Single Family<br>Residence |  |