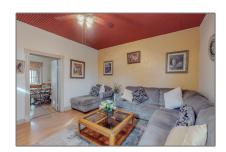

# Residential

1,500 Sqft - 1203 State Road 76, Espanola, New Mexico 87532

#### **Basic** Details

| Property Type:        | Residential                |  |
|-----------------------|----------------------------|--|
| Listing Type:         | For Sale                   |  |
| Listing ID:           | 202234279                  |  |
| Price:                | \$199,000                  |  |
| Bedrooms:             | 3                          |  |
| Bathrooms:            | 1                          |  |
| Full Bathrooms:       | 1                          |  |
| Square Footage:       | 1,500 Sqft                 |  |
| Year Built:           | 1945                       |  |
| Acres:                | <b>0.40</b> Acre           |  |
| Lot Area:             | 17,424 Sqft                |  |
| Status:               | Closed                     |  |
| Property Sub<br>Type: | Single Family<br>Residence |  |