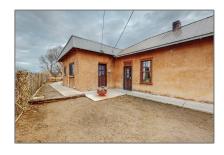

# Residential

1,500 Sqft - 1203 State Road 76, Espanola, New Mexico 87532

#### **Basic** Details

| Property Type:        | Residential                |  |
|-----------------------|----------------------------|--|
| Listing Type:         | For Sale                   |  |
| Listing ID:           | 202234279                  |  |
| Price:                | \$199,000                  |  |
| Bedrooms:             | 3                          |  |
| Bathrooms:            | 1                          |  |
| Full Bathrooms:       | 1                          |  |
| Square Footage:       | 1,500 Sqft                 |  |
| Year Built:           | 1945                       |  |
| Acres:                | <b>0.40</b> Acre           |  |
| Lot Area:             | 17,424 Sqft                |  |
| Status:               | Closed                     |  |
| Property Sub<br>Type: | Single Family<br>Residence |  |