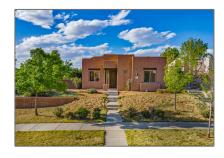

# Residential

- 93 Johnson Mesa, Santa Fe, New Mexico 87508

### Basic Details

| Property Type:        | Residential                |  |
|-----------------------|----------------------------|--|
| Listing Type:         | For Sale                   |  |
| Listing ID:           | 202201804                  |  |
| Price:                | \$449,000                  |  |
| Bedrooms:             | 3                          |  |
| Bathrooms:            | 2                          |  |
| Full Bathrooms:       | 1                          |  |
| Acres:                | <b>0.13 Acre</b>           |  |
| Lot Area:             | 5,850 Sqft                 |  |
| Status:               | Closed                     |  |
| Property Sub<br>Type: | Single Family<br>Residence |  |

#### Features

Roof:

Sewer:

| $\sqrt{}$ | Heating System:           | Natural Gas, Radiant<br>Floor, Hot Water                              |
|-----------|---------------------------|-----------------------------------------------------------------------|
| $\sqrt{}$ | Cooling System:           | Evaporative Cooling                                                   |
| $\sqrt{}$ | Parking:                  | 2                                                                     |
| $\sqrt{}$ | Appliances:               | Dishwasher, Disposal,<br>Gas Cooktop,<br>Refrigerator, Oven,<br>Range |
| $\sqrt{}$ | Architectural Style:      | Pueblo                                                                |
| $\sqrt{}$ | Association<br>Amenities: | Other, Cable Tv,<br>Seeremarks                                        |
| $\sqrt{}$ | Parking Features:         | Attached, Garage, Direct<br>Access                                    |
| Pool      | Expense:                  | <b>\$0</b>                                                            |