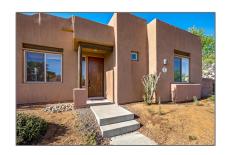

# Residential

- 93 Johnson Mesa, Santa Fe, New Mexico 87508

### Basic Details

| Property Type:        | Residential                |  |
|-----------------------|----------------------------|--|
| Listing Type:         | For Sale                   |  |
| Listing ID:           | 202201804                  |  |
| Price:                | \$449,000                  |  |
| Bedrooms:             | 3                          |  |
| Bathrooms:            | 2                          |  |
| Full Bathrooms:       | 1                          |  |
| Acres:                | <b>0.13 Acre</b>           |  |
| Lot Area:             | 5,850 Sqft                 |  |
| Status:               | Closed                     |  |
| Property Sub<br>Type: | Single Family<br>Residence |  |

#### Features

Roof:

Sewer:

| $\sqrt{}$ | Heating System:           | Natural Gas, Radiant<br>Floor, Hot Water                              |
|-----------|---------------------------|-----------------------------------------------------------------------|
| $\sqrt{}$ | Cooling System:           | Evaporative Cooling                                                   |
| $\sqrt{}$ | Parking:                  | 2                                                                     |
| $\sqrt{}$ | Appliances:               | Dishwasher, Disposal,<br>Gas Cooktop,<br>Refrigerator, Oven,<br>Range |
| $\sqrt{}$ | Architectural Style:      | Pueblo                                                                |
| $\sqrt{}$ | Association<br>Amenities: | Other, Cable Tv,<br>Seeremarks                                        |
| $\sqrt{}$ | Parking Features:         | Attached, Garage, Direct<br>Access                                    |
| Pool      | Expense:                  | <b>\$0</b>                                                            |