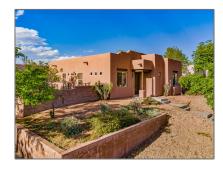

# Residential

- 93 Johnson Mesa, Santa Fe, New Mexico 87508

### Basic Details

| Property Type:        | Residential                |  |
|-----------------------|----------------------------|--|
| Listing Type:         | For Sale                   |  |
| Listing ID:           | 202201804                  |  |
| Price:                | \$449,000                  |  |
| Bedrooms:             | 3                          |  |
| Bathrooms:            | 2                          |  |
| Full Bathrooms:       | 1                          |  |
| Acres:                | <b>0.13 Acre</b>           |  |
| Lot Area:             | 5,850 Sqft                 |  |
| Status:               | Closed                     |  |
| Property Sub<br>Type: | Single Family<br>Residence |  |

#### Features

Roof:

Sewer:

| $\sqrt{}$ | Heating System:           | Natural Gas, Radiant<br>Floor, Hot Water                              |
|-----------|---------------------------|-----------------------------------------------------------------------|
| $\sqrt{}$ | Cooling System:           | Evaporative Cooling                                                   |
| $\sqrt{}$ | Parking:                  | 2                                                                     |
| $\sqrt{}$ | Appliances:               | Dishwasher, Disposal,<br>Gas Cooktop,<br>Refrigerator, Oven,<br>Range |
| $\sqrt{}$ | Architectural Style:      | Pueblo                                                                |
| $\sqrt{}$ | Association<br>Amenities: | Other, Cable Tv,<br>Seeremarks                                        |
| $\sqrt{}$ | Parking Features:         | Attached, Garage, Direct<br>Access                                    |
| Pool      | Expense:                  | <b>\$0</b>                                                            |