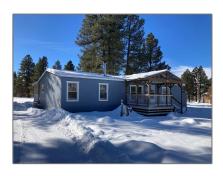

# Residential

1,568 Sqft - 406 State Road 512, Chama, New Mexico 87520

#### **Basic Details**

| Property Type:        | Residential          |  |
|-----------------------|----------------------|--|
| Listing Type:         | For Sale             |  |
| Listing ID:           | 202234420            |  |
| Price:                | \$285,000            |  |
| Bedrooms:             | 3                    |  |
| Bathrooms:            | 2                    |  |
| Full Bathrooms:       | 2                    |  |
| Square Footage:       | 1,568 Sqft           |  |
| Year Built:           | 2000                 |  |
| Acres:                | 1.39 Acre            |  |
| Lot Area:             | 60,548.40 Sqft       |  |
| Status:               | Closed               |  |
| Property Sub<br>Type: | Manufactured<br>Home |  |