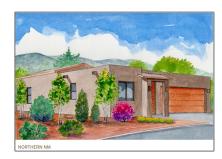

# Residential

1,533 Sqft - 3462 Aster, Santa Fe, New Mexico 87507







#### **Basic Details**

| Property Type:  | Residential |  |
|-----------------|-------------|--|
| Listing Type:   | For Sale    |  |
| Listing ID:     | 202234423   |  |
| Price:          | \$500,395   |  |
| Bedrooms:       | 3           |  |
| Bathrooms:      | 2           |  |
| Full Bathrooms: | 1           |  |
| Square Footage: | 1,533 Sqft  |  |
| Year Built:     | 2023        |  |

### Features

| $\sqrt{}$ | Heating System:      | Forced Air                                                                                                              |
|-----------|----------------------|-------------------------------------------------------------------------------------------------------------------------|
| $\sqrt{}$ | Cooling System:      | Central Air, Refrigerated