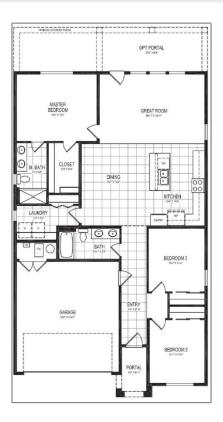

# Residential

1,533 Sqft - 3462 Aster, Santa Fe, New Mexico 87507

#### **Basic Details**

| Property Type:  | Residential |  |
|-----------------|-------------|--|
| Listing Type:   | For Sale    |  |
| Listing ID:     | 202234423   |  |
| Price:          | \$500,395   |  |
| Bedrooms:       | 3           |  |
| Bathrooms:      | 2           |  |
| Full Bathrooms: | 1           |  |
| Square Footage: | 1,533 Sqft  |  |
| Year Built:     | 2023        |  |