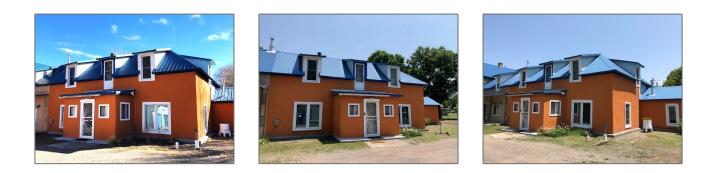

# Residential

2,275 Sqft - 201 Railroad Avenue, Wagon Mound, New Mexico 87752

#### **Basic** Details

| Property Type:        | Residential                |  |
|-----------------------|----------------------------|--|
| Listing Type:         | For Sale                   |  |
| Listing ID:           | 202234453                  |  |
| Price:                | \$219,000                  |  |
| Bedrooms:             | 5                          |  |
| Bathrooms:            | 2                          |  |
| Full Bathrooms:       | 1                          |  |
| Half Bathrooms:       | 1                          |  |
| Square Footage:       | 2,275 Sqft                 |  |
| Year Built:           | 1908                       |  |
| Acres:                | 0.16 Acre                  |  |
| Lot Area:             | 7,100.28 Sqft              |  |
| Status:               | Closed                     |  |
| Property Sub<br>Type: | Single Family<br>Residence |  |

#### Features

| $\checkmark$ | Heating System:      | Propane, Pellet Stove,<br>Space Heater      |
|--------------|----------------------|---------------------------------------------|
| $\checkmark$ | Fireplace:           | Pellet Stove                                |
|              | Parking:             | 4                                           |
|              | Appliances:          | Dryer, Refrigerator,<br>Washer, Oven, Range |
|              | Architectural Style: | Northernnewmexico                           |
| Pool         | Expense:             | \$0                                         |
| $\checkmark$ | Roof:                | Metal, Pitched                              |
| $\checkmark$ | Sewer:               | Public Sewer                                |