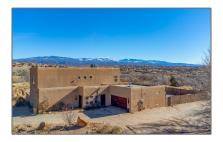

## Residential

 $2,\!300$  Sqft - 28 Firehouse, La Puebla, New Mexico 87532

| _  |     | -   |     |    |
|----|-----|-----|-----|----|
| Кa | SIC | 1)6 | tai | IS |

| Property Type:        | Residential                |  |
|-----------------------|----------------------------|--|
| Listing Type:         | For Sale                   |  |
| Listing ID:           | 202234342                  |  |
| Price:                | \$565,000                  |  |
| Bedrooms:             | 4                          |  |
| Bathrooms:            | 4                          |  |
| Full Bathrooms:       | 3                          |  |
| Square Footage:       | 2,300 Sqft                 |  |
| Year Built:           | 2007                       |  |
| Acres:                | <b>1.68 Acre</b>           |  |
| Lot Area:             | 73,180.80 Sqft             |  |
| Status:               | Closed                     |  |
| Property Sub<br>Type: | Single Family<br>Residence |  |

## Features

| √ Heating    | System:       | Baseboard, Radiant<br>Floor, Hot Water                                             |  |
|--------------|---------------|------------------------------------------------------------------------------------|--|
| √ Cooling    | System:       | Central Air, Refrigerated                                                          |  |
| √ Firepla    | ce:           | Kiva, Wood Burning<br>Stove                                                        |  |
| √ Parking    | :             | 20                                                                                 |  |
| √ Applian    | ces:          | Dryer, Dishwasher,<br>Disposal, Microwave,<br>Refrigerator, Washer,<br>Oven, Range |  |
| √ Archite    | ctural Style: | Pueblo                                                                             |  |
| √ Parking    | Features:     | Rv Access/parking                                                                  |  |
| Pool Expense | e:            | <b>\$0</b>                                                                         |  |
| √ Roof:      |               | Flat, Metal                                                                        |  |
| √ Sewer:     |               | Septic Tank                                                                        |  |