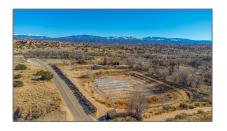

## Residential

 $2,\!300$  Sqft - 28 Firehouse, La Puebla, New Mexico 87532

| _  |     | -   |     |    |
|----|-----|-----|-----|----|
| Кa | SIC | 1)6 | tai | IS |

| Property Type:        | Residential                |  |
|-----------------------|----------------------------|--|
| Listing Type:         | For Sale                   |  |
| Listing ID:           | 202234342                  |  |
| Price:                | \$565,000                  |  |
| Bedrooms:             | 4                          |  |
| Bathrooms:            | 4                          |  |
| Full Bathrooms:       | 3                          |  |
| Square Footage:       | 2,300 Sqft                 |  |
| Year Built:           | 2007                       |  |
| Acres:                | <b>1.68 Acre</b>           |  |
| Lot Area:             | 73,180.80 Sqft             |  |
| Status:               | Closed                     |  |
| Property Sub<br>Type: | Single Family<br>Residence |  |

## Address Map

Country: US State: NMCounty: Santa Fe City: La Puebla Zipcode: 87532 Street: 28 Firehouse Floor Number: 0 Longitude: W107° 59' 56.2" Latitude: N35° 59' 8.9"