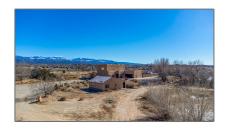

## Residential

 $2,\!300$  Sqft - 28 Firehouse, La Puebla, New Mexico 87532

| _  |     | -   |     |    |
|----|-----|-----|-----|----|
| Кa | SIC | 1)6 | tai | IS |

| Property Type:        | Residential                |  |
|-----------------------|----------------------------|--|
| Listing Type:         | For Sale                   |  |
| Listing ID:           | 202234342                  |  |
| Price:                | \$565,000                  |  |
| Bedrooms:             | 4                          |  |
| Bathrooms:            | 4                          |  |
| Full Bathrooms:       | 3                          |  |
| Square Footage:       | 2,300 Sqft                 |  |
| Year Built:           | 2007                       |  |
| Acres:                | <b>1.68 Acre</b>           |  |
| Lot Area:             | 73,180.80 Sqft             |  |
| Status:               | Closed                     |  |
| Property Sub<br>Type: | Single Family<br>Residence |  |