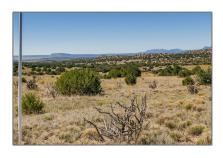

## Land

- 27 Morning Star Ridge Lot 10, Lamy, New Mexico 87540

## **Basic** Details

Property Type: Land

Listing Type: For Sale

Listing ID: **202234458** 

Price: \$289,000

Acres: 8.80 Acre

Lot Area: **383,328 Sqft** 

Status: Active