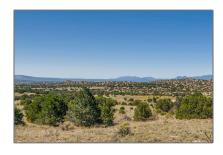

## Land

- 27 Morning Star Ridge Lot 10, Lamy, New Mexico 87540

## **Basic** Details

Property Type: Land

Listing Type: For Sale

Listing ID: **202234458** 

Price: \$289,000

Acres: 8.80 Acre

Lot Area: **383,328 Sqft** 

Status: Active