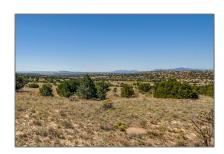

## Land

- 27 Morning Star Ridge Lot 10, Lamy, New Mexico 87540

## **Basic** Details

Property Type: Land

Listing Type: For Sale

Listing ID: **202234458** 

Price: \$289,000

Acres: 8.80 Acre

Lot Area: **383,328 Sqft** 

Status: Active