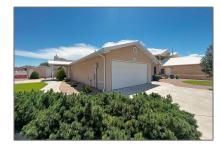

# Residential

2,000 Sqft - 1146 Calle Sombra, Espanola, New Mexico 87532

### **Basic** Details

| Property Type:        | Residential                |  |
|-----------------------|----------------------------|--|
| Listing Type:         | For Sale                   |  |
| Listing ID:           | 202232144                  |  |
| Price:                | \$435,000                  |  |
| Bedrooms:             | 3                          |  |
| Bathrooms:            | 2                          |  |
| Full Bathrooms:       | 2                          |  |
| Square Footage:       | 2,000 Sqft                 |  |
| Year Built:           | 1997                       |  |
| Acres:                | <b>0.19 Acre</b>           |  |
| Status:               | Closed                     |  |
| Property Sub<br>Type: | Single Family<br>Residence |  |
|                       |                            |  |