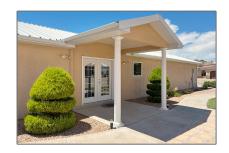

# Residential

2,000 Sqft - 1146 Calle Sombra, Espanola, New Mexico 87532

### **Basic** Details

| Property Type:        | Residential                |  |
|-----------------------|----------------------------|--|
| Listing Type:         | For Sale                   |  |
| Listing ID:           | 202232144                  |  |
| Price:                | \$435,000                  |  |
| Bedrooms:             | 3                          |  |
| Bathrooms:            | 2                          |  |
| Full Bathrooms:       | 2                          |  |
| Square Footage:       | 2,000 Sqft                 |  |
| Year Built:           | 1997                       |  |
| Acres:                | <b>0.19 Acre</b>           |  |
| Status:               | Closed                     |  |
| Property Sub<br>Type: | Single Family<br>Residence |  |
|                       |                            |  |