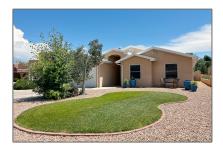

# Residential

2,000 Sqft - 1146 Calle Sombra, Espanola, New Mexico 87532

### **Basic** Details

| Property Type:        | Residential                |  |
|-----------------------|----------------------------|--|
| Listing Type:         | For Sale                   |  |
| Listing ID:           | 202232144                  |  |
| Price:                | \$435,000                  |  |
| Bedrooms:             | 3                          |  |
| Bathrooms:            | 2                          |  |
| Full Bathrooms:       | 2                          |  |
| Square Footage:       | 2,000 Sqft                 |  |
| Year Built:           | 1997                       |  |
| Acres:                | <b>0.19 Acre</b>           |  |
| Status:               | Closed                     |  |
| Property Sub<br>Type: | Single Family<br>Residence |  |
|                       |                            |  |