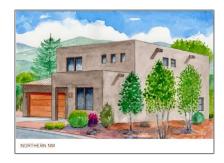

# Residential

1,957 Sqft - 3456 Aster, Santa Fe, New Mexico 87507

## Features

| $\sqrt{}$     | Heating System:      | Forced Air                                                                                                              |
|---------------|----------------------|-------------------------------------------------------------------------------------------------------------------------|
| $\sqrt{}$     | Cooling System:      | Central Air, Refrigerated                                                                                               |
| $\sqrt{}$     | Parking:             | 4                                                                                                                       |
| $\sqrt{}$     | Appliances:          | Dryer, Dishwasher,<br>Disposal, Microwave,<br>Refrigerator, Washer,<br>Oven, Range, Energy<br>Star Qualified Appliances |
| $\sqrt{}$     | Architectural Style: | Northernnewmexico                                                                                                       |
| $\sqrt{}$     | Parking Features:    | Attached, Garage, Direct<br>Access                                                                                      |
| Pool Expense: |                      | <b>\$0</b>                                                                                                              |
| $\sqrt{}$     | Roof:                | Flat, Pitched                                                                                                           |
| $\sqrt{}$     | Sewer:               | Public Sewer                                                                                                            |