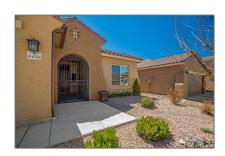

# Residential

2,090 Sqft - 4696 Hojas Verdes, Santa Fe, New Mexico 87507

### **Basic** Details

| Property Type:        | Residential                |  |
|-----------------------|----------------------------|--|
| Listing Type:         | For Sale                   |  |
| Listing ID:           | 202201685                  |  |
| Price:                | \$699,000                  |  |
| Bedrooms:             | 3                          |  |
| Bathrooms:            | 2                          |  |
| Full Bathrooms:       | 2                          |  |
| Square Footage:       | 2,090 Sqft                 |  |
| Year Built:           | 2017                       |  |
| Acres:                | <b>0.15 Acre</b>           |  |
| Lot Area:             | 6,409 Sqft                 |  |
| Status:               | Closed                     |  |
| Property Sub<br>Type: | Single Family<br>Residence |  |