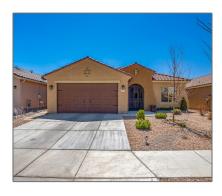

# Residential

2,090 Sqft - 4696 Hojas Verdes, Santa Fe, New Mexico 87507

### **Basic** Details

| Property Type:        | Residential                |  |
|-----------------------|----------------------------|--|
| Listing Type:         | For Sale                   |  |
| Listing ID:           | 202201685                  |  |
| Price:                | \$699,000                  |  |
| Bedrooms:             | 3                          |  |
| Bathrooms:            | 2                          |  |
| Full Bathrooms:       | 2                          |  |
| Square Footage:       | 2,090 Sqft                 |  |
| Year Built:           | 2017                       |  |
| Acres:                | <b>0.15 Acre</b>           |  |
| Lot Area:             | 6,409 Sqft                 |  |
| Status:               | Closed                     |  |
| Property Sub<br>Type: | Single Family<br>Residence |  |