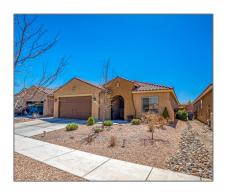

# Residential

2,090 Sqft - 4696 Hojas Verdes, Santa Fe, New Mexico 87507

### **Basic** Details

| Property Type:        | Residential                |  |
|-----------------------|----------------------------|--|
| Listing Type:         | For Sale                   |  |
| Listing ID:           | 202201685                  |  |
| Price:                | \$699,000                  |  |
| Bedrooms:             | 3                          |  |
| Bathrooms:            | 2                          |  |
| Full Bathrooms:       | 2                          |  |
| Square Footage:       | 2,090 Sqft                 |  |
| Year Built:           | 2017                       |  |
| Acres:                | <b>0.15 Acre</b>           |  |
| Lot Area:             | 6,409 Sqft                 |  |
| Status:               | Closed                     |  |
| Property Sub<br>Type: | Single Family<br>Residence |  |