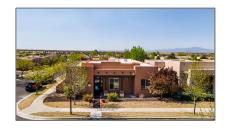

# Residential

1,974 Sqft - 55 JOHNSON MESA, Santa Fe, New Mexico 87508

| -   |       | $\mathbf{r}$ |       | • 1 |   |
|-----|-------|--------------|-------|-----|---|
| RЭ  | sic   | ١١.          | ∩t:   | ונ  | C |
| 1)0 | 1511. |              | T-1.0 | 71  |   |

#### Property Type: **Residential** Listing Type: For Sale Listing ID: 202201517 Price: \$650,000 Bedrooms: 3 Bathrooms: 3 Full Bathrooms: 2 Half Bathrooms: 1 Square Footage: 1,974 Sqft Year Built: 2007 Acres: **0.12** Acre Lot Area: 5,040 Sqft Status: Closed **Property Sub Single Family** Residence Type: