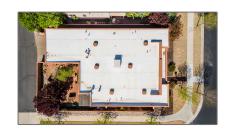

# Residential

1,974 Sqft - 55 JOHNSON MESA, Santa Fe, New Mexico 87508

| -   |       | $\mathbf{r}$ |       | • 1 |   |
|-----|-------|--------------|-------|-----|---|
| RЭ  | sic   | ١١.          | ∩t:   | ונ  | C |
| 1)0 | 1511. |              | T-1.0 | 71  |   |

#### Property Type: **Residential** Listing Type: For Sale Listing ID: 202201517 Price: \$650,000 Bedrooms: 3 Bathrooms: 3 Full Bathrooms: 2 Half Bathrooms: 1 Square Footage: 1,974 Sqft Year Built: 2007 Acres: **0.12** Acre Lot Area: 5,040 Sqft Status: Closed **Property Sub Single Family** Residence Type: