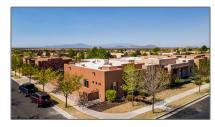

# Residential

1,974 Sqft - 55 JOHNSON MESA, Santa Fe, New Mexico 87508

| -   |       | $\mathbf{r}$ |       | • 1 |   |
|-----|-------|--------------|-------|-----|---|
| RЭ  | sic   | ١١.          | ∩t:   | ונ  | C |
| 1)0 | 1511. |              | T-1.0 | 71  |   |

#### Property Type: **Residential** Listing Type: For Sale Listing ID: 202201517 Price: \$650,000 Bedrooms: 3 Bathrooms: 3 Full Bathrooms: 2 Half Bathrooms: 1 Square Footage: 1,974 Sqft Year Built: 2007 Acres: **0.12** Acre Lot Area: 5,040 Sqft Status: Closed **Property Sub Single Family** Residence Type: