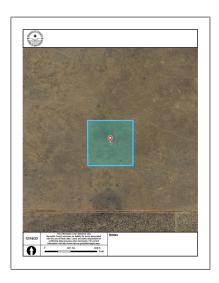

## Address Map

Status:

Country: US

State: NM

County: Bernalillo

City: Albuquerque

Zipcode: **87121** 

Street: Off Powers Way

(N144,145,147-9 Road SW

Floor Number: **0** 

Longitude: **W107° 10' 59.4''** 

Latitude: **N34° 57' 29.6''** 