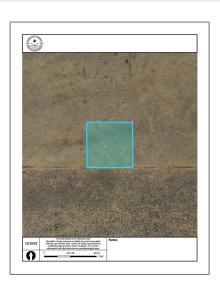

## Address Map

Status:

Country: US

State: NM

County: Bernalillo

City: Albuquerque

Zipcode: **87121** 

Street: Off Powers Way

(N144,145,147-9 Road SW

Floor Number: **0** 

Longitude: **W107° 10' 59.4''** 

Latitude: **N34° 57' 29.6''** 