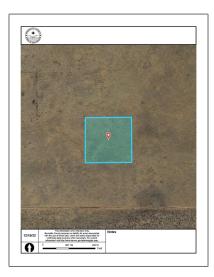

## Address Map

Status:

Country: US

State: NM

County: Bernalillo

City: Albuquerque

Zipcode: **87121** 

Street: Off Powers Way

(N144,145,147-9 Road SW

Floor Number: **0** 

Longitude: **W107° 10' 59.4''** 

Latitude: **N34° 57' 29.6''** 