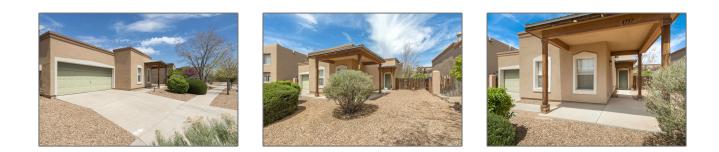

Residential 1,409 Sqft - 4757 Highlands, Santa Fe, New Mexico 87507





## **Basic** Details

| Property Type:        | Residential                |  |
|-----------------------|----------------------------|--|
| Listing Type:         | For Sale                   |  |
| Listing ID:           | 202201480                  |  |
| Price:                | \$422,700                  |  |
| Bedrooms:             | 3                          |  |
| Bathrooms:            | 2                          |  |
| Full Bathrooms:       | 1                          |  |
| Square Footage:       | 1,409 Sqft                 |  |
| Year Built:           | 2003                       |  |
| Acres:                | <b>0.12 Acre</b>           |  |
| Lot Area:             | 5,362 Sqft                 |  |
| Status:               | Closed                     |  |
| Property Sub<br>Type