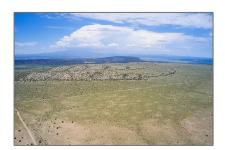

#### **Basic** Details

| Property Type:        | Farm             |  |
|-----------------------|------------------|--|
| Listing Type:         | For Sale         |  |
| Listing ID:           | 202200553        |  |
| Price:                | \$17,000,000     |  |
| Acres:                | 11,140 Acre      |  |
| Lot Area:             | 485,258,000 Sqft |  |
| Status:               | Active           |  |
| Property Sub<br>Type: | Farm             |  |