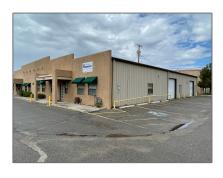

# Commercial Lease

- 3201 Richards Lane Unit A, Santa Fe, New Mexico 87507

### **Basic Details**

Property Type: Commercial Lease

Listing Type: For Rent

Listing ID: **202232816** 

Price: \$2,187

Year Built: 2000

Acres: 0.12 Acre

Lot Area: 5,000 Sqft

### **Features**

Pool Expense: \$0

Zipcode: **87507** 

Street: 3201 Richards Lane

Unit A

Floor Number: **0** 

Longitude: **W106° 0' 3.3''** 

Latitude: N35° 39' 27.2"