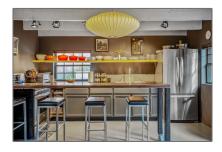

# Residential Income

- 335 Otero Street, Santa Fe, New Mexico 87501

### **Basic** Details

| Property Type:        | Residential Income |  |
|-----------------------|--------------------|--|
| Listing Type:         | For Sale           |  |
| Listing ID:           | 202334791          |  |
| Price:                | \$1,730,000        |  |
| Year Built:           | 1967               |  |
| Acres:                | <b>0.13 Acre</b>   |  |
| Lot Area:             | 5,662.80 Sqft      |  |
| Status:               | Closed             |  |
| Property Sub<br>Type: | Triplex            |  |