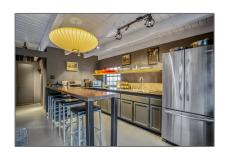

# Residential Income

- 335 Otero Street, Santa Fe, New Mexico 87501

### **Basic** Details

| Property Type:        | Residential Income |  |
|-----------------------|--------------------|--|
| Listing Type:         | For Sale           |  |
| Listing ID:           | 202334791          |  |
| Price:                | \$1,730,000        |  |
| Year Built:           | 1967               |  |
| Acres:                | <b>0.13 Acre</b>   |  |
| Lot Area:             | 5,662.80 Sqft      |  |
| Status:               | Closed             |  |
| Property Sub<br>Type: | Triplex            |  |