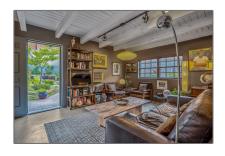

# Residential Income

- 335 Otero Street, Santa Fe, New Mexico 87501

### **Basic** Details

| Property Type:        | Residential Income |  |
|-----------------------|--------------------|--|
| Listing Type:         | For Sale           |  |
| Listing ID:           | 202334791          |  |
| Price:                | \$1,730,000        |  |
| Year Built:           | 1967               |  |
| Acres:                | <b>0.13 Acre</b>   |  |
| Lot Area:             | 5,662.80 Sqft      |  |
| Status:               | Closed             |  |
| Property Sub<br>Type: | Triplex            |  |