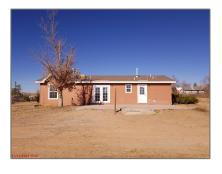

# Residential

1,250 Sqft - 10 Wheat, Espanola, New Mexico 87532

#### **Basic** Details

| Property Type:  | Residential |  |
|-----------------|-------------|--|
| Listing Type:   | For Sale    |  |
| Listing ID:     | 202104498   |  |
| Price:          | \$365,000   |  |
| Bedrooms:       | 3           |  |
| Bathrooms:      | 2           |  |
| Full Bathrooms: | 2           |  |
| Square Footage: | 1,250 Sqft  |  |
| Year Built:     | 1999        |  |
| Acres:          | 1.20 Acre   |  |
| Lot Area:       | 52,272 Sqft |  |
| Status:         | Closed      |  |

### Address Map

| Country:      | US               |  |
|---------------|------------------|--|
| State:        | NM               |  |
| County:       | Santa Fe         |  |
| City:         | Espanola         |  |
| Zipcode:      | 87532            |  |
| Street:       | 10 Wheat         |  |
| Floor Number: | 0                |  |
| Longitude:    | W107° 58' 17.3'' |  |
| Latitude:     | N35° 58' 2.9''   |  |