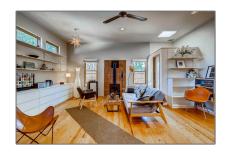

# Residential

 $954\ Sqft$  -  $1528\ B$  Taos, Santa Fe, New Mexico 87505









#### **Basic** Details

| Property Type:        | Residential |  |
|-----------------------|-------------|--|
| Listing Type:         | For Sale    |  |
| Listing ID:           | 202201369   |  |
| Price:                | \$360,000   |  |
| Bedrooms:             | 1           |  |
| Bathrooms:            | 2           |  |
| Full Bathrooms:       | 1           |  |
| Half Bathrooms:       | 1           |  |
| Square Footage:       | 954 Sqft    |  |
| Year Built:           | 2004        |  |
| Acres:                | 0.02 Acre   |  |
| Lot Area:             | 1,048 Sqft  |  |
| Status:               | Closed      |  |
| Property Sub<br>Type: | Condominium |  |

#### Features

| √ Heating System:      | Natural Gas, Radiant<br>Floor                               |
|-----------------------