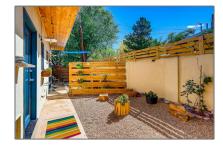

# Residential

 $954\ Sqft$  -  $1528\ B$  Taos, Santa Fe, New Mexico 87505









#### **Basic** Details

| Property Type:        | Residential |  |
|-----------------------|-------------|--|
| Listing Type:         | For Sale    |  |
| Listing ID:           | 202201369   |  |
| Price:                | \$360,000   |  |
| Bedrooms:             | 1           |  |
| Bathrooms:            | 2           |  |
| Full Bathrooms:       | 1           |  |
| Half Bathrooms:       | 1           |  |
| Square Footage:       | 954 Sqft    |  |
| Year Built:           | 2004        |  |
| Acres:                | 0.02 Acre   |  |
| Lot Area:             | 1,048 Sqft  |  |
| Status:               | Closed      |  |
| Property Sub<br>Type: | Condominium |  |

#### Features

| √ Heating System:      | Natural Gas, Radiant<br>Floor                               |
|---------------------