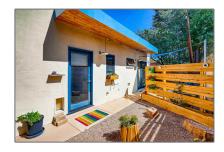

# Residential

 $954\ Sqft$  -  $1528\ B$  Taos, Santa Fe, New Mexico 87505









#### **Basic** Details

| Property Type:        | Residential |  |
|-----------------------|-------------|--|
| Listing Type:         | For Sale    |  |
| Listing ID:           | 202201369   |  |
| Price:                | \$360,000   |  |
| Bedrooms:             | 1           |  |
| Bathrooms:            | 2           |  |
| Full Bathrooms:       | 1           |  |
| Half Bathrooms:       | 1           |  |
| Square Footage:       | 954 Sqft    |  |
| Year Built:           | 2004        |  |
| Acres:                | 0.02 Acre   |  |
| Lot Area:             | 1,048 Sqft  |  |
| Status:               | Closed      |  |
| Property Sub<br>Type: | Condominium |  |

#### Features

| √ Heating System:      | Natural Gas, Radiant<br>Floor                               |
|-------------------