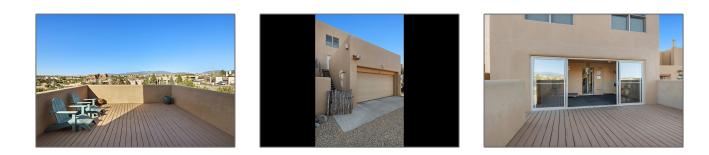

# Residential

1,815 Sqft - 86 Avenida Frijoles, Santa Fe, New Mexico 87507

#### **Basic** Details

| Property Type:        | Residential |  |
|-----------------------|-------------|--|
| Listing Type:         | For Sale    |  |
| Listing ID:           | 202201354   |  |
| Price:                | \$589,000   |  |
| Bedrooms:             | 4           |  |
| Bathrooms:            | 3           |  |
| Full Bathrooms:       | 2           |  |
| Square Footage:       | 1,815 Sqft  |  |
| Year Built:           | 2005        |  |
| Acres:                | 0.07 Acre   |  |
| Lot Area:             | 3,160 Sqft  |  |
| Status:               | Closed      |  |
| Property Sub<br>Type: | Townhouse   |  |