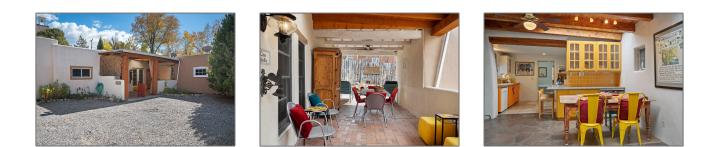

# Residential

1,131 Sqft - 514 ALTO A, Santa Fe, New Mexico 87501

#### **Basic** Details

| Property Type:        | Residential |  |
|-----------------------|-------------|--|
| Listing Type:         | For Sale    |  |
| Listing ID:           | 202200814   |  |
| Price:                | \$610,000   |  |
| Bedrooms:             | 2           |  |
| Bathrooms:            | 2           |  |
| Full Bathrooms:       | 1           |  |
| Square Footage:       | 1,131 Sqft  |  |
| Year Built:           | 1930        |  |
| Acres:                | 0.02 Acre   |  |
| Lot Area:             | 1,060 Sqft  |  |
| Status:               | Closed      |  |
| Property Sub<br>Type: | Condominium |  |

#### Features

|      | Heating System:      | Baseboard, Natural Gas,                                                                         |
|------|----------------------|-------------------------------------------------------------------------------------------------|
|      | 5 5                  | Radiant Floor, Hot Water                                                                        |
|      |                      |                                                                                                 |
|      | Appliances:          | Dryer, Dishwasher,<br>Disposal, Gas Cooktop,<br>Microwave, Refrigerator,<br>Washer, Oven, Range |
|      | Architectural Style: | Pueblo                                                                                          |
| Pool | Expense:             | \$0                                                                                             |
|      | Roof:                | Bitumen                                                                                         |
|      | Sewer:               | Public Sewer                                                                                    |
|      |                      |                                                                                                 |