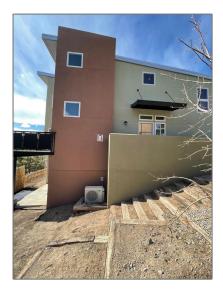

# Residential

2,594 Sqft - 34 CANYON VIEW, Los Alamos, New Mexico 87544

#### **Basic** Details

| Property Type:  | Residential |  |
|-----------------|-------------|--|
| Listing Type:   | For Sale    |  |
| Listing ID:     | 202200726   |  |
| Price:          | \$687,000   |  |
| Bedrooms:       | 4           |  |
| Bathrooms:      | 4           |  |
| Full Bathrooms: | 3           |  |
| Half Bathrooms: | 1           |  |
| Square Footage: | 2,594 Sqft  |  |
| Year Built:     | 2019        |  |
| Acres:          | 0.06 Acre   |  |
| Lot Area:       | 2,595 Sqft  |  |
|                 |             |  |