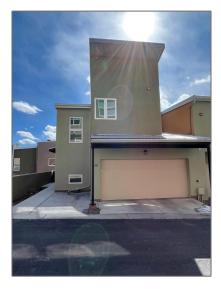

# Residential

2,594 Sqft - 34 CANYON VIEW, Los Alamos, New Mexico 87544

#### **Basic** Details

| Property Type:  | Residential |  |
|-----------------|-------------|--|
| Listing Type:   | For Sale    |  |
| Listing ID:     | 202200726   |  |
| Price:          | \$687,000   |  |
| Bedrooms:       | 4           |  |
| Bathrooms:      | 4           |  |
| Full Bathrooms: | 3           |  |
| Half Bathrooms: | 1           |  |
| Square Footage: | 2,594 Sqft  |  |
| Year Built:     | 2019        |  |
| Acres:          | 0.06 Acre   |  |
| Lot Area:       | 2,595 Sqft  |  |
|                 |             |  |