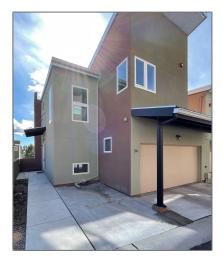

# Residential

2,594 Sqft - 34 CANYON VIEW, Los Alamos, New Mexico 87544

#### **Basic** Details

| Property Type:  | Residential |  |
|-----------------|-------------|--|
| Listing Type:   | For Sale    |  |
| Listing ID:     | 202200726   |  |
| Price:          | \$687,000   |  |
| Bedrooms:       | 4           |  |
| Bathrooms:      | 4           |  |
| Full Bathrooms: | 3           |  |
| Half Bathrooms: | 1           |  |
| Square Footage: | 2,594 Sqft  |  |
| Year Built:     | 2019        |  |
| Acres:          | 0.06 Acre   |  |
| Lot Area:       | 2,595 Sqft  |  |
|                 |             |  |